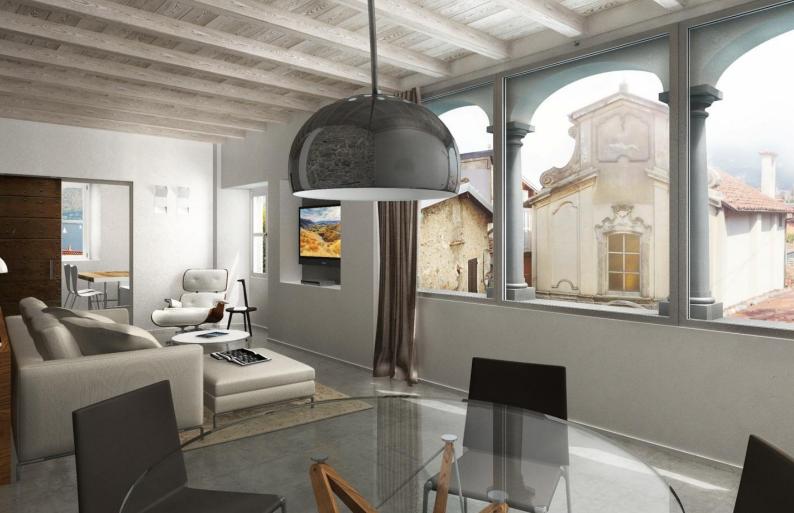

## THE APARTMENTS

Duplex with garden and lake view - CM 3

Ap. two bedrooms with arcade lake view - CM 5

Studio one large bedroom and lake view - CM 6

Large attic three bedrooms and courtyard - CM 7 and lake view

## Apartment CM3

Duplex with Garden and Lake view

App.
CM6
Studio
with
Lake
view

**Арр. СМ7** 

Large
Attic
with
Lake
view

THE SOUTH FACADE PRESERVED WITH THE ORIGINAL FINISH IN RIVER STONE

**Rampant Lion** 