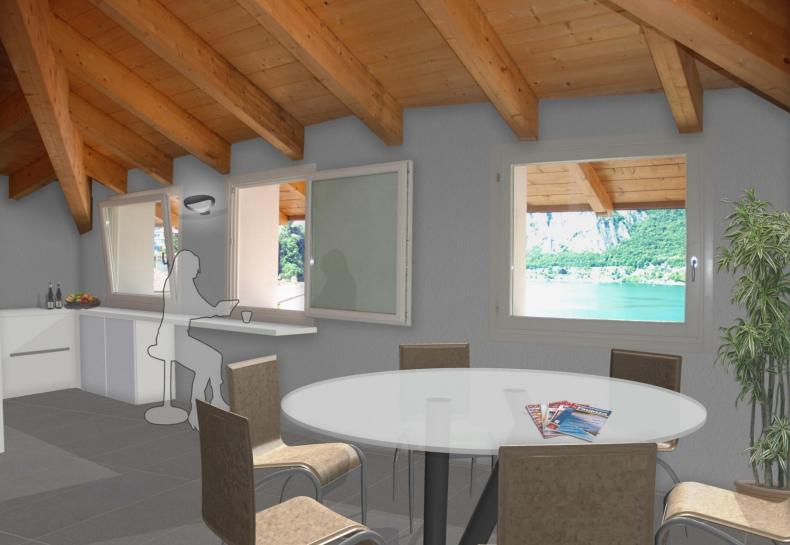

## THE APARTMENTS

Duplex with garden and lake view - CM 3

Ap. two bedrooms with arcade lake view - CM 5

Studio one large bedroom and lake view - CM 6

Large attic three bedrooms and courtyard - CM 7 and lake view

## Apartment CM3

Duplex with Garden and Lake view

App.
CM6
Studio
with
Lake
view

**Арр. СМ7** 

Large
Attic
with
Lake
view

THE SOUTH FACADE PRESERVED WITH THE ORIGINAL FINISH IN RIVER STONE

**Rampant Lion** 