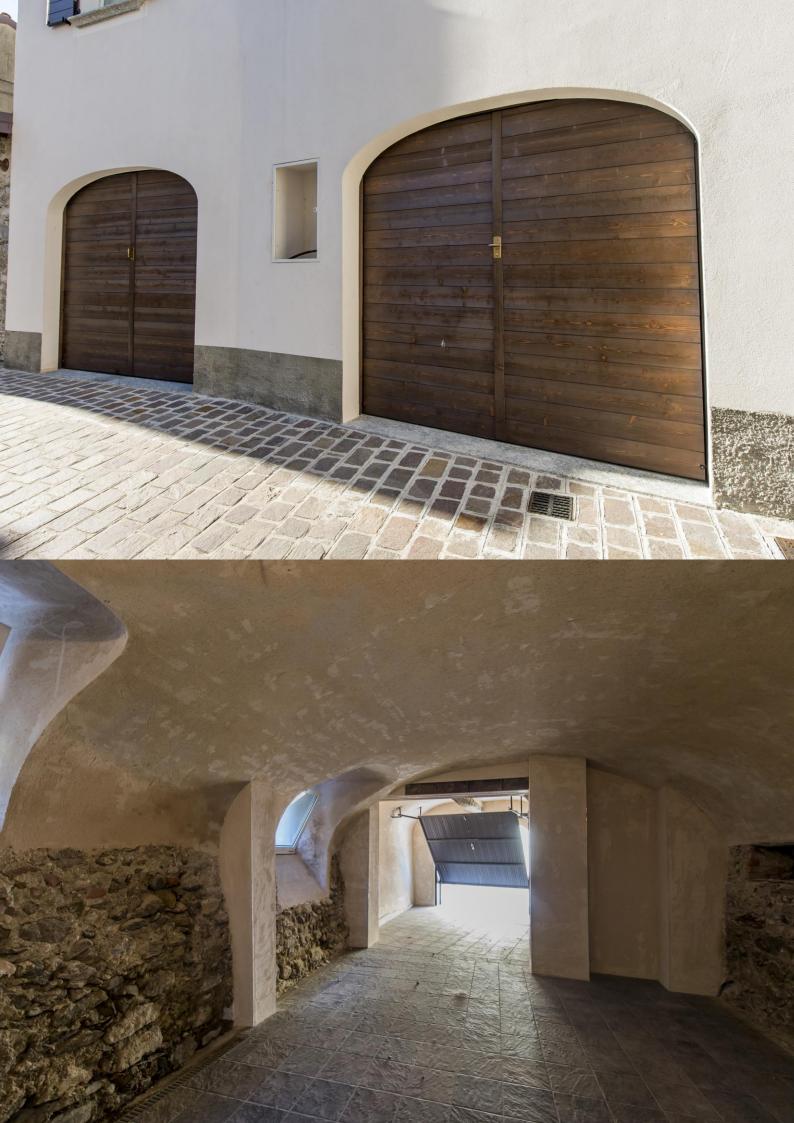

ving of the streets and stairways were completely rebuilt in stone placed in the ancient roman way.





Casa Maggi was built between XV and XVI century by Maggi's family; in the eighteenth century it was owned by the family Agudio. You can find many construction details indicating the past dignity, like the elegant galleries in front and the stone internal stair.







## THE APARTMENTS

Duplex with garden and lake view - CM 3

Ap. two bedrooms with arcade lake view - CM 5

Studio one large bedroom and lake view - CM 6

Large attic three bedrooms and courtyard - CM 7 and lake view

Each apartment can have its own private large garage





## Apartment CM3

Duplex with Garden and Lake view











App.
CM6
Studio
with
Lake
view









**Арр. СМ7** 

Large
Attic
with
Lake
view











THE SOUTH FACADE PRESERVED WITH THE ORIGINAL FINISH IN RIVER STONE





**Rampant Lion** 

Is the emblem of Maggi's family.

You can find it in the gate of the baroque church.

## For informations: Lombard Laghi srl

Piazza Garibaldi 32 | 23864, Malgrate (LC) | Italy

(+39) 0341 583978 www.lombardlaghi.it lombardlaghisrl@gmail.com