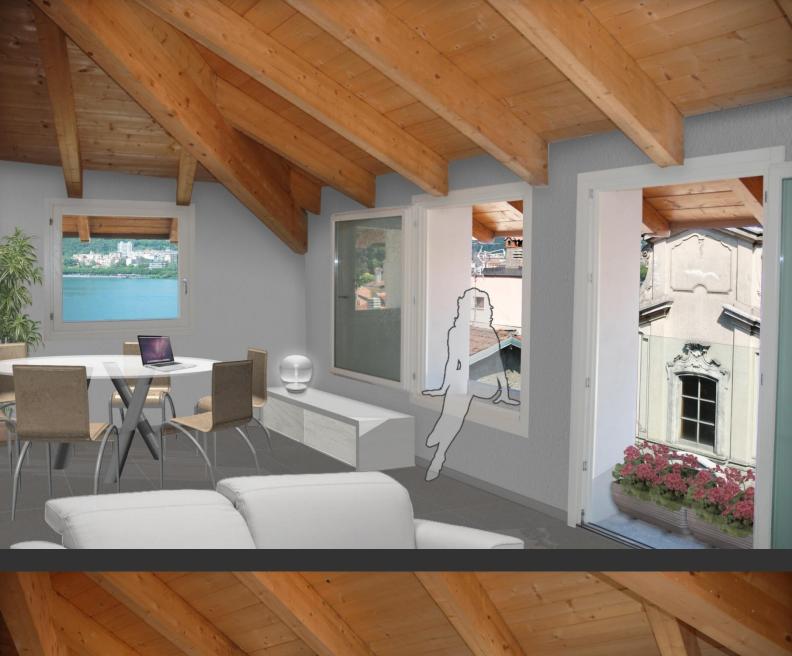

## THE APARTMENTS

Duplex with garden and lake view - CM 3

Ap. two bedrooms with arcade lake view - CM 5

Studio one large bedroom and lake view - CM 6

Large attic three bedrooms and courtyard - CM 7 and lake view

## Apartment CM3

Duplex with Garden and Lake view

App.
CM6
Studio
with
Lake
view

**Арр. СМ7** 

Large
Attic
with
Lake
view

THE SOUTH FACADE PRESERVED WITH THE ORIGINAL FINISH IN RIVER STONE

**Rampant Lion** 