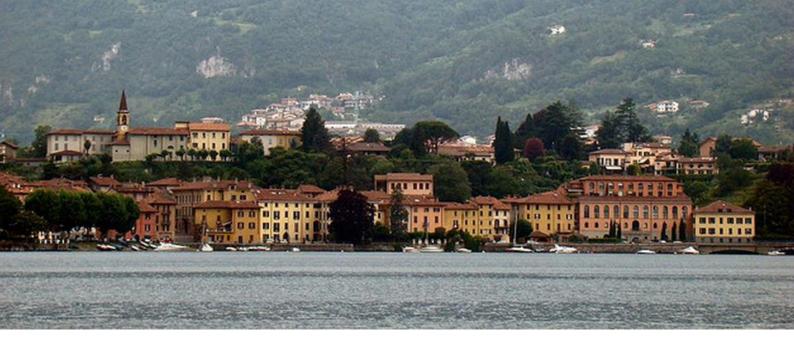

Malgrate in near to the main Airports Malpensa, Orio al Serio e Linate and connected to Expo 2015 and Milan in one hour trip.

The ancient part of Malgrate still look like in original middle age period. Houses juxtaposed one each other, dark arcades, narrow streets. The paving of the streets and stairways were completely rebuilt in stone placed in the ancient roman way.