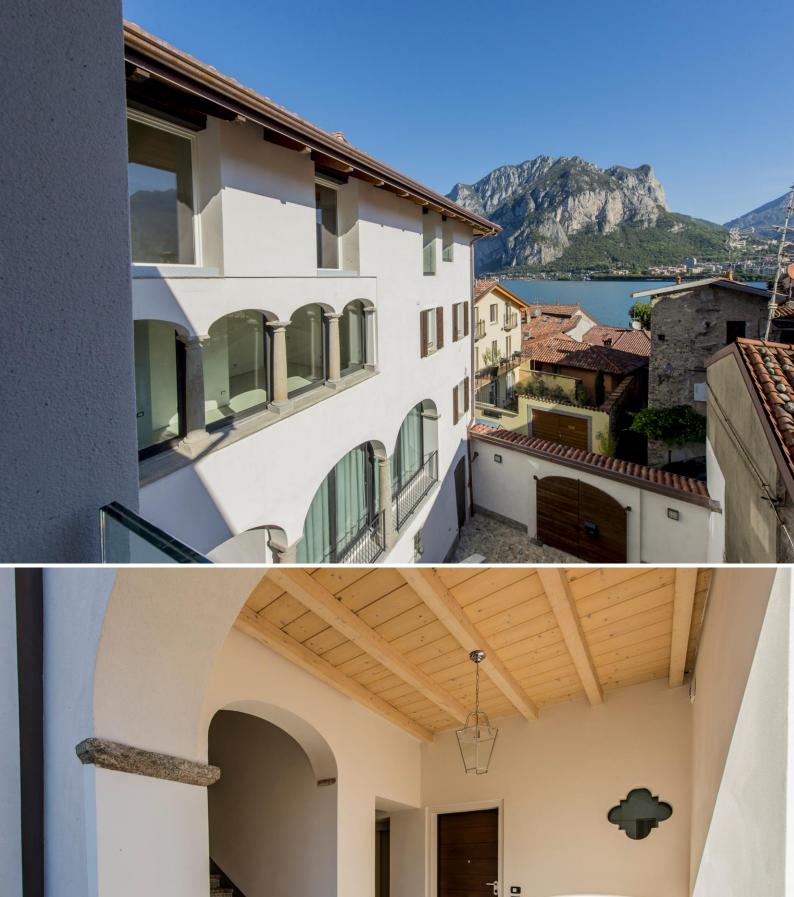

Casa Maggi was built between XV and XVI century by Maggi's family; in the eighteenth century it was owned by the family Agudio. You can find many construction details indicating the past dignity, like the elegant galleries in front and the stone internal stair.

## Apartment CM3

Duplex with Garden and Lake view

App.
CM6
Studio
with
Lake
view

**Арр. СМ7** 

Large
Attic
with
Lake
view

THE SOUTH FACADE PRESERVED WITH THE ORIGINAL FINISH IN RIVER STONE

**Rampant Lion** 