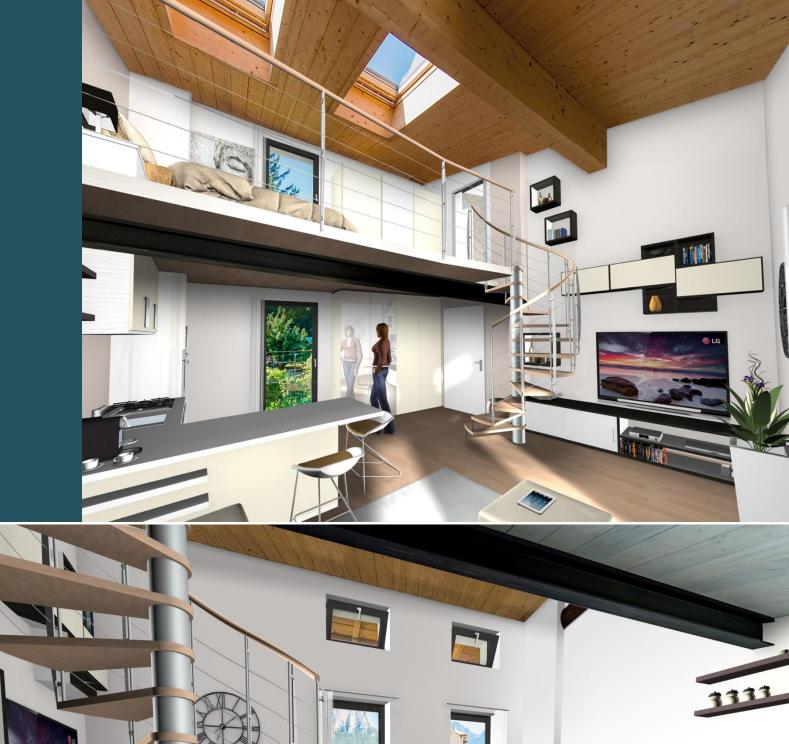

## THE APARTMENTS

Duplex with garden and lake view - CM 3

Ap. two bedrooms with arcade lake view - CM 5

Studio one large bedroom and lake view - CM 6

Large attic three bedrooms and courtyard - CM 7 and lake view

## Apartment CM3

Duplex with Garden and Lake view

App.
CM6
Studio
with
Lake
view

**Арр. СМ7** 

Large
Attic
with
Lake
view

THE SOUTH FACADE PRESERVED WITH THE ORIGINAL FINISH IN RIVER STONE

**Rampant Lion** 