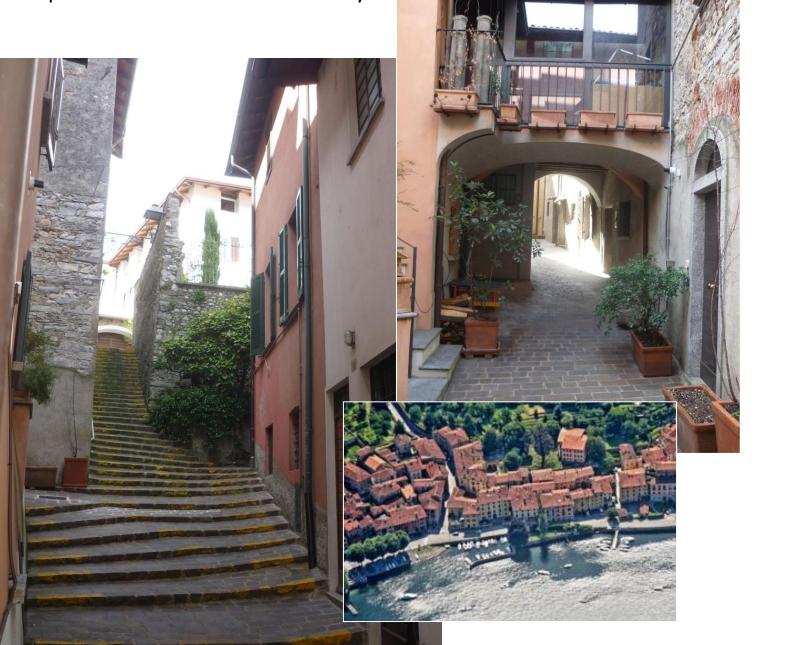

Malgrate in near to the main Airports Malpensa, Orio al Serio e Linate and connected to Expo 2015 and Milan in one hour trip.

The ancient part of Malgrate still look like in original middle age period. Houses juxtaposed one each other, dark arcades, narrow streets. The paving of the streets and stairways were completely rebuilt in stone placed in the ancient roman way.