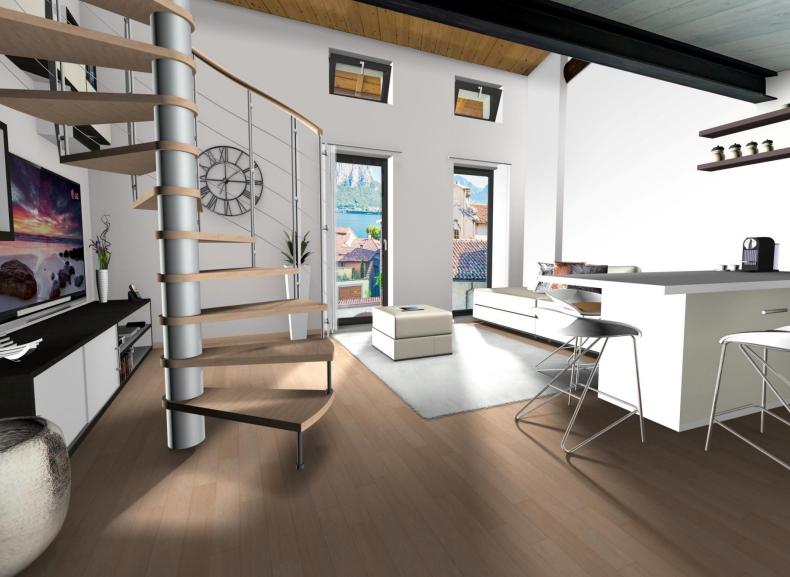

## THE APARTMENTS

Duplex with garden and lake view - CM 3

Ap. two bedrooms with arcade lake view - CM 5

Studio one large bedroom and lake view - CM 6

Large attic three bedrooms and courtyard - CM 7 and lake view

## Apartment CM3

Duplex with Garden and Lake view

App.
CM6
Studio
with
Lake
view

**Арр. СМ7** 

Large
Attic
with
Lake
view

THE SOUTH FACADE PRESERVED WITH THE ORIGINAL FINISH IN RIVER STONE

**Rampant Lion** 