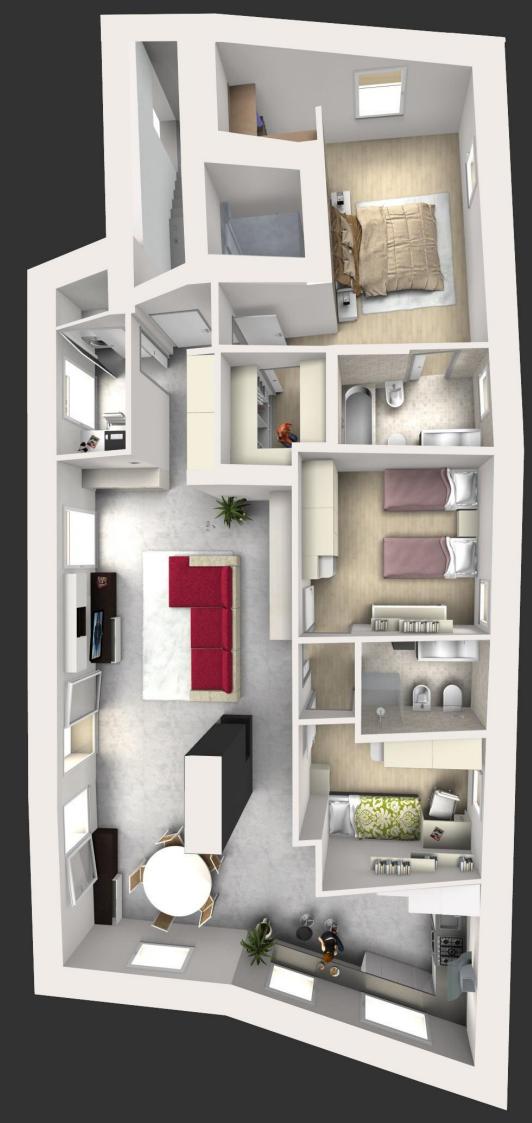

## THE APARTMENTS

Duplex with garden and lake view - CM 3

Ap. two bedrooms with arcade lake view - CM 5

Studio one large bedroom and lake view - CM 6

Large attic three bedrooms and courtyard - CM 7 and lake view

## Apartment CM3

Duplex with Garden and Lake view

App.
CM6
Studio
with
Lake
view

**Арр. СМ7** 

Large
Attic
with
Lake
view

THE SOUTH FACADE PRESERVED WITH THE ORIGINAL FINISH IN RIVER STONE

**Rampant Lion** 