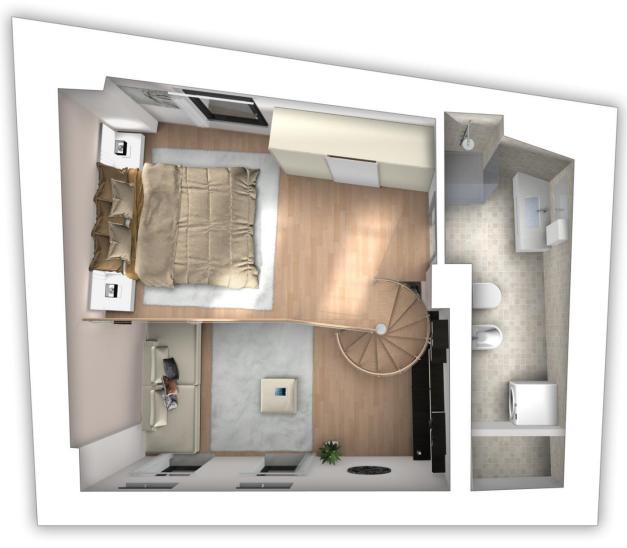

## THE APARTMENTS

Duplex with garden and lake view - CM 3

Ap. two bedrooms with arcade lake view - CM 5

Studio one large bedroom and lake view - CM 6

Large attic three bedrooms and courtyard - CM 7 and lake view

## Apartment CM3

Duplex with Garden and Lake view

App.
CM6
Studio
with
Lake
view

**Арр. СМ7** 

Large
Attic
with
Lake
view

THE SOUTH FACADE PRESERVED WITH THE ORIGINAL FINISH IN RIVER STONE

**Rampant Lion** 