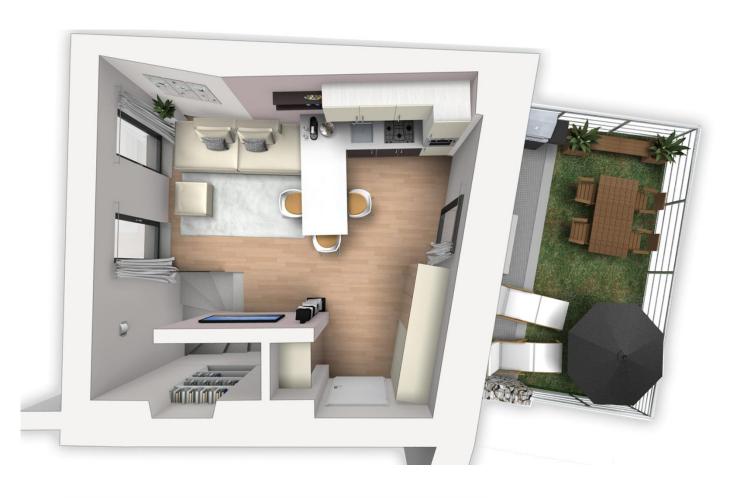

## THE APARTMENTS

Duplex with garden and lake view - CM 3

Ap. two bedrooms with arcade lake view - CM 5

Studio one large bedroom and lake view - CM 6

Large attic three bedrooms and courtyard - CM 7 and lake view

Each apartment can have its own private large garage