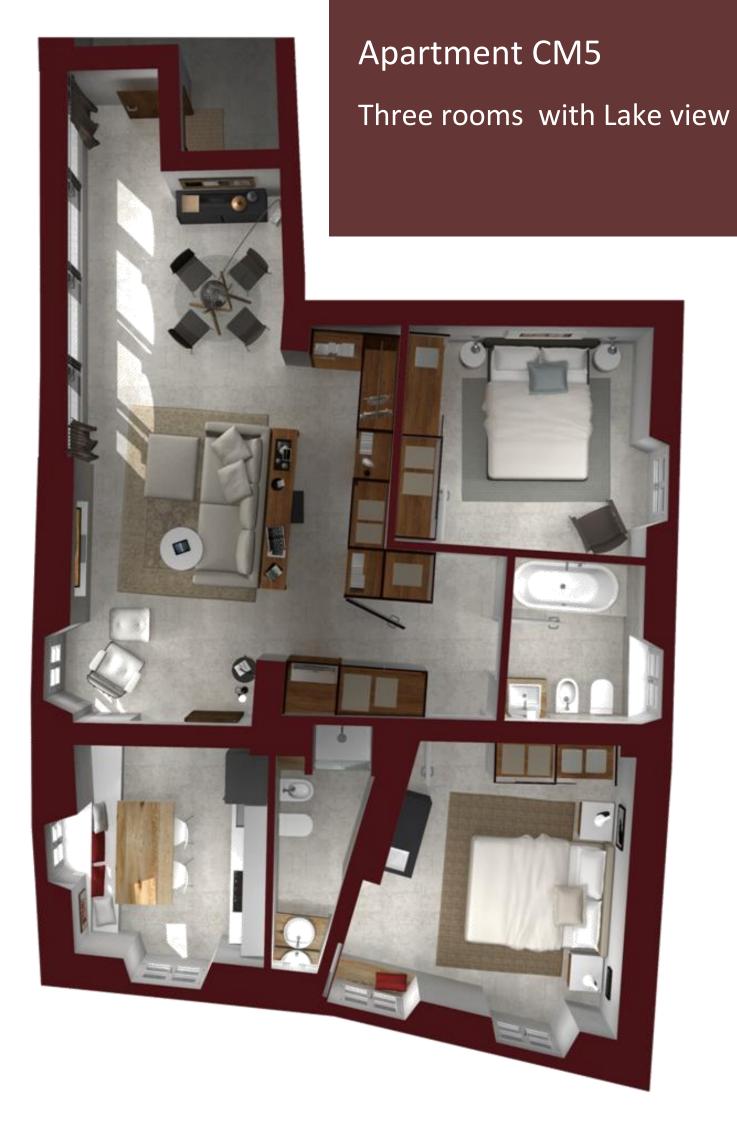

## THE APARTMENTS

Duplex with garden and lake view - CM 3

Ap. two bedrooms with arcade lake view - CM 5

Studio one large bedroom and lake view - CM 6

Large attic three bedrooms and courtyard - CM 7 and lake view

## Apartment CM3

Duplex with Garden and Lake view

App.
CM6
Studio
with
Lake
view

**Арр. СМ7** 

Large
Attic
with
Lake
view

THE SOUTH FACADE PRESERVED WITH THE ORIGINAL FINISH IN RIVER STONE

**Rampant Lion** 