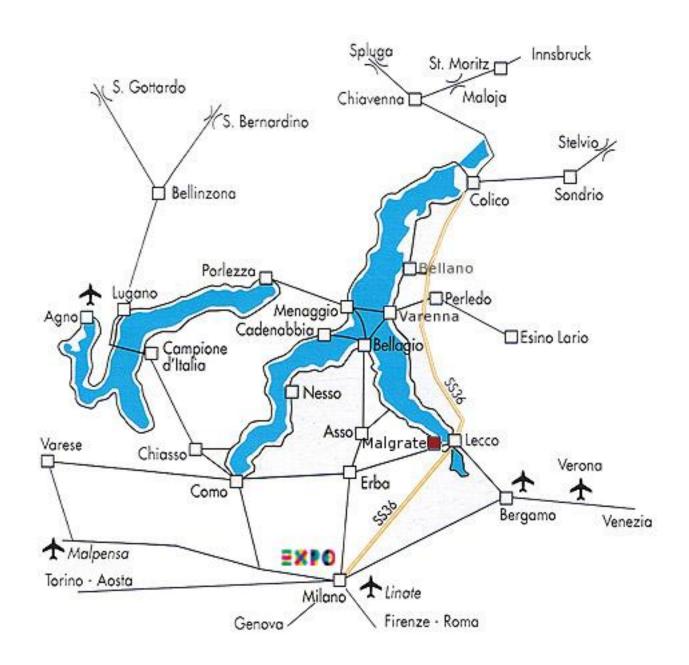

Malgrate in near to the main Airports Malpensa, Orio al Serio e Linate and connected to Expo 2015 and Milan in one hour trip.

The ancient part of Malgrate still look like in original middle age period. Houses juxtaposed one each other, dark arcades, narrow streets. The paving of the streets and stairways were completely rebuilt in stone placed in the ancient roman way.