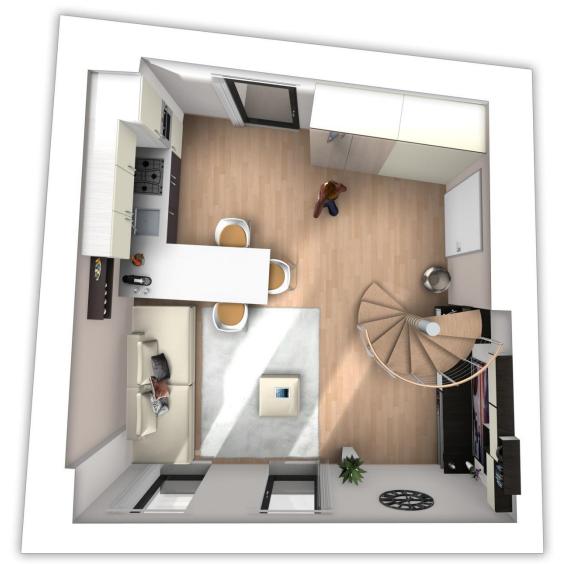

## THE APARTMENTS

Duplex with garden and lake view - CM 3

Ap. two bedrooms with arcade lake view - CM 5

Studio one large bedroom and lake view - CM 6

Large attic three bedrooms and courtyard - CM 7 and lake view

## Apartment CM3

Duplex with Garden and Lake view

App.
CM6
Studio
with
Lake
view

**Арр. СМ7** 

Large
Attic
with
Lake
view

THE SOUTH FACADE PRESERVED WITH THE ORIGINAL FINISH IN RIVER STONE

**Rampant Lion** 