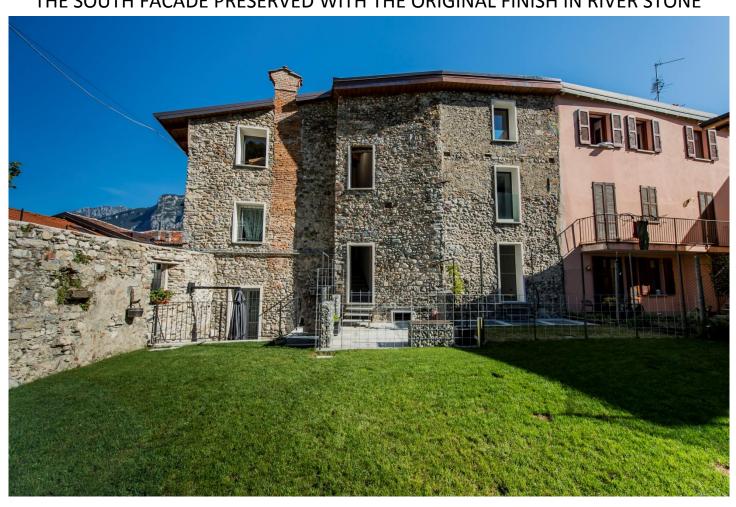

## Apartment CM3

Duplex with Garden and Lake view

App.
CM6
Studio
with
Lake
view

**Арр. СМ7** 

Large
Attic
with
Lake
view

THE SOUTH FACADE PRESERVED WITH THE ORIGINAL FINISH IN RIVER STONE

**Rampant Lion** 