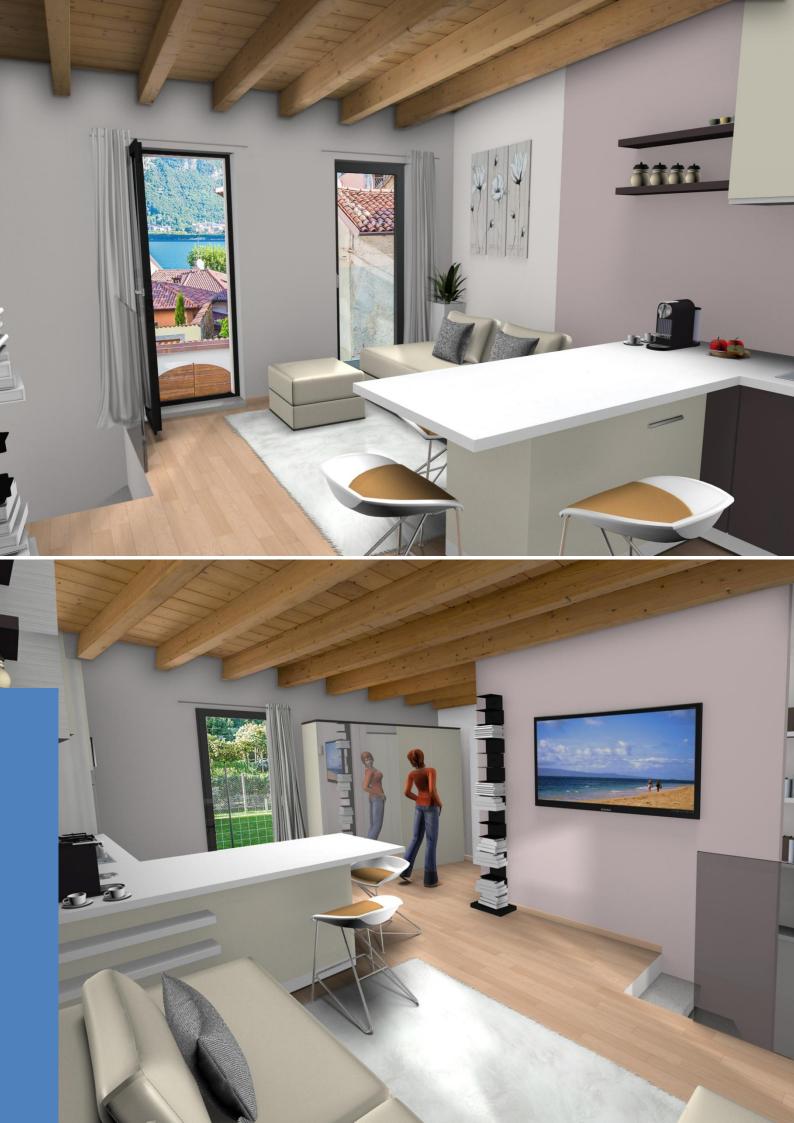

## THE APARTMENTS

Duplex with garden and lake view - CM 3

Ap. two bedrooms with arcade lake view - CM 5

Studio one large bedroom and lake view - CM 6

Large attic three bedrooms and courtyard - CM 7 and lake view

## Apartment CM3

Duplex with Garden and Lake view

App.
CM6
Studio
with
Lake
view

**Арр. СМ7** 

Large
Attic
with
Lake
view

THE SOUTH FACADE PRESERVED WITH THE ORIGINAL FINISH IN RIVER STONE

**Rampant Lion** 