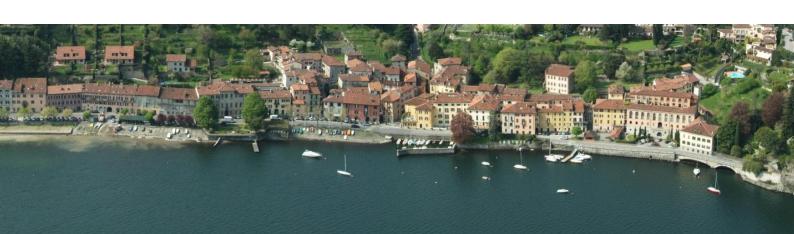

Malgrate in near to the main Airports Malpensa, Orio al Serio e Linate and connected to Expo 2015 and Milan in one hour trip.

The ancient part of Malgrate still look like in original middle age period. Houses juxtaposed one each other, dark arcades, narrow streets. The paving of the streets and stairways were completely rebuilt in stone placed in the ancient roman way.