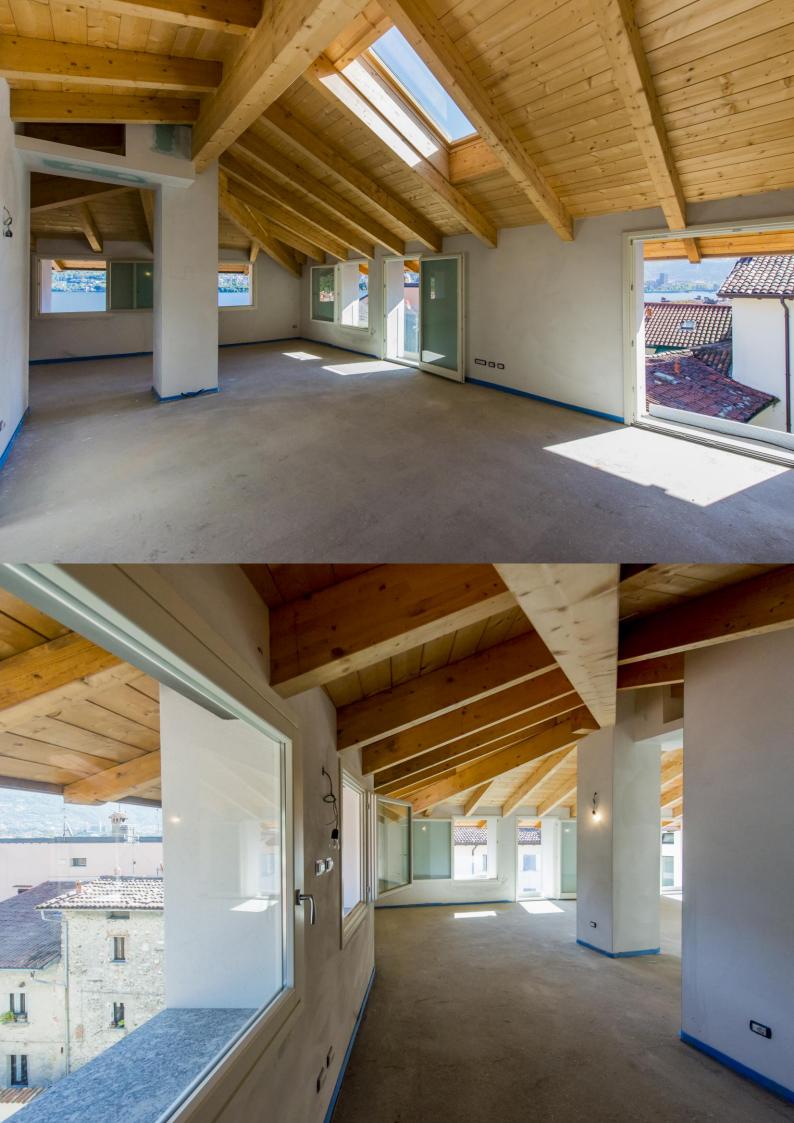

## THE APARTMENTS

Duplex with garden and lake view - CM 3

Ap. two bedrooms with arcade lake view - CM 5

Studio one large bedroom and lake view - CM 6

Large attic three bedrooms and courtyard - CM 7 and lake view

## Apartment CM3

Duplex with Garden and Lake view

App.
CM6
Studio
with
Lake
view

**Арр. СМ7** 

Large
Attic
with
Lake
view

THE SOUTH FACADE PRESERVED WITH THE ORIGINAL FINISH IN RIVER STONE

**Rampant Lion** 