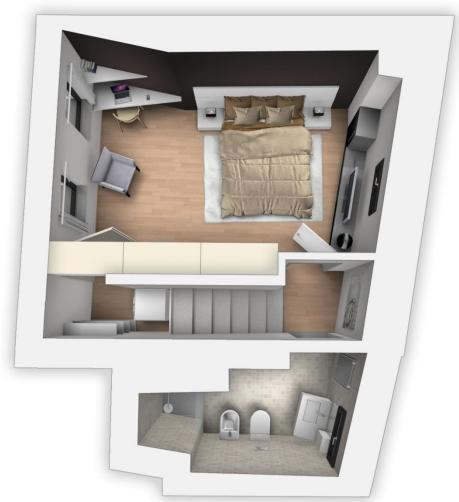

## THE APARTMENTS

Duplex with garden and lake view - CM 3

Ap. two bedrooms with arcade lake view - CM 5

Studio one large bedroom and lake view - CM 6

Large attic three bedrooms and courtyard - CM 7 and lake view

Each apartment can have its own private large garage