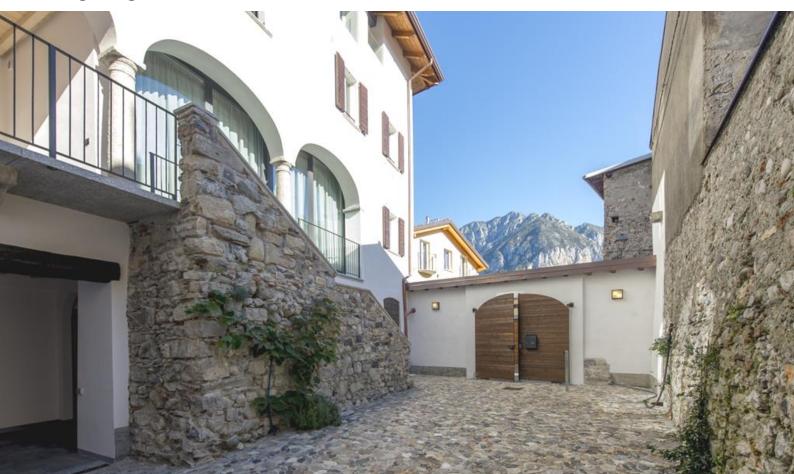

Casa Maggi was built between XV and XVI century by Maggi's family; in the eighteenth century it was owned by the family Agudio. You can find many construction details indicating the past dignity, like the elegant galleries in front and the stone internal stair.

## Apartment CM3

Duplex with Garden and Lake view

App.
CM6
Studio
with
Lake
view

**Арр. СМ7** 

Large
Attic
with
Lake
view

THE SOUTH FACADE PRESERVED WITH THE ORIGINAL FINISH IN RIVER STONE

**Rampant Lion** 