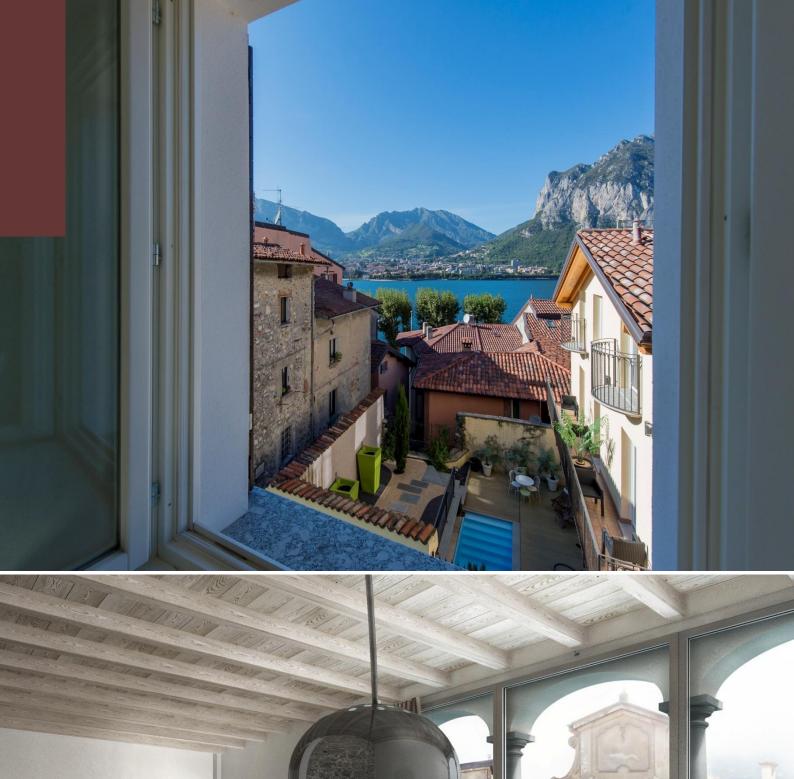

Malgrate in near to the main Airports Malpensa, Orio al Serio e Linate and connected to Expo 2015 and Milan in one hour trip.

The ancient part of Malgrate still look like in original middle age period. Houses juxtaposed one each other, dark arcades, narrow streets. The paving of the streets and stairways were completely rebuilt in stone placed in the ancient roman way.

## THE APARTMENTS

Duplex with garden and lake view - CM 3

Ap. two bedrooms with arcade lake view - CM 5

Studio one large bedroom and lake view - CM 6

Large attic three bedrooms and courtyard - CM 7 and lake view